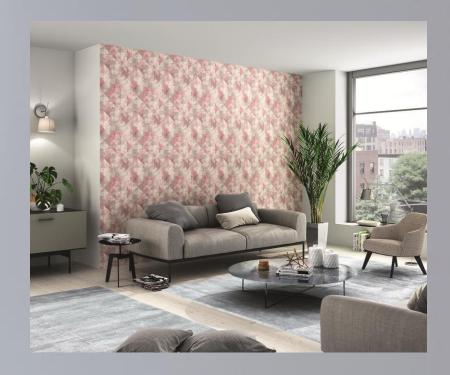

rasch taste modern Hyde Park

### Hyde Park

Прогулка на кухне или утренняя пробежка по коридору? С новой коллекцией от rasch Вы можете наслаждаться атмосферой прекрасного парка не выходя из дома. Высокие деревья предстают перед нами то в мягких естественных тонах, то в захватывающих оттенках серебристого и темно-серого. Художественный орнамент и живописные техники исполнения придают интерьеру индивидуальный шарм и пробуждают радость жизни. Пастельные тона красного, зеленого, синего, желтого, серого и бежевого излучают легкий винтажный флер, а многообразие комбинаций с однотонками позволяет создать неповторимый, индивидуальный интерьер.

Технические данные:

Коллекция на флизелине, 35 артикулов Размер рулона: 10,05 м x 0,53 м taste Kollektion /modern

#### ИНТЕРЬЕРЫ





#### ИНТЕРЬЕРЫ





#### ИНТЕРЬЕРЫ































#### АРТИКУЛЫ ЧАСТЬ 4

Артикул № 412000

Артикул № 412017

Артикул № 412024

Артикул № 412031

Артикул № 412048

| Артикул № 411805 | Артикул № 411812 | Артикул № 411829 | Артикул № 411836 | Артикул № 411843 |
|------------------|------------------|------------------|------------------|------------------|
| Артикул № 411850 | Артикул № 411867 | Артикул № 411874 | Артикул № 411881 | Артикул № 411898 |

### АРТИКУЛЫ ЧАСТЬ 6

Артикул № 411904

Артикул № 411911

Артикул № 411928

Артикул № 411935

Артикул № 411942

Артикул № 411959

Артикул № 411966