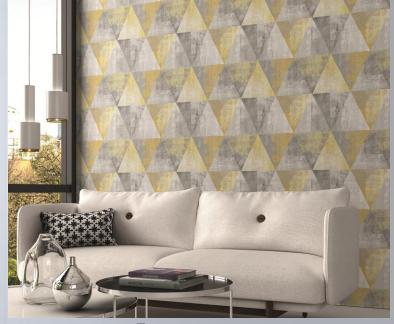

# rasch



rasch taste modern Hyde Park

### Hyde Park

Прогулка на кухне или утренняя пробежка по коридору? С новой коллекцией от rasch Вы можете наслаждаться атмосферой прекрасного парка не выходя из дома. Высокие деревья предстают перед нами то в мягких естественных тонах, то в захватывающих оттенках серебристого и темно-серого. Художественный орнамент и живописные техники исполнения придают интерьеру индивидуальный шарм и пробуждают радость жизни. Пастельные тона красного, зеленого, синего, желтого, серого и бежевого излучают легкий винтажный флер, а многообразие комбинаций с однотонками позволяет создать неповторимый, индивидуальный интерьер.

Технические данные:

Коллекция на флизелине, 35 артикулов Размер рулона: 10,05 м x 0,53 м taste Kollektion /modern

#### ИНТЕРЬЕРЫ





#### ИНТЕРЬЕРЫ