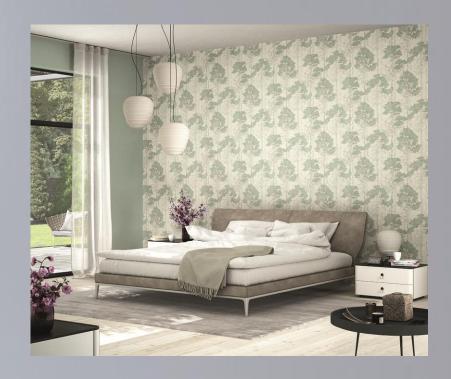

# rasch



rasch taste modern Hyde Park

### Hyde Park

Прогулка на кухне или утренняя пробежка по коридору? С новой коллекцией от rasch Вы можете наслаждаться атмосферой прекрасного парка не выходя из дома. Высокие деревья предстают перед нами то в мягких естественных тонах, то в захватывающих оттенках серебристого и темно-серого. Художественный орнамент и живописные техники исполнения придают интерьеру индивидуальный шарм и пробуждают радость жизни. Пастельные тона красного, зеленого, синего, желтого, серого и бежевого излучают легкий винтажный флер, а многообразие комбинаций с однотонками позволяет создать неповторимый, индивидуальный интерьер.

Технические данные:

Коллекция на флизелине, 35 артикулов Размер рулона: 10,05 м x 0,53 м taste Kollektion /modern

#### ИНТЕРЬЕРЫ





#### ИНТЕРЬЕРЫ





#### ИНТЕРЬЕРЫ































#### АРТИКУЛЫ ЧАСТЬ 4

Артикул № 412000

Артикул № 412017

Артикул № 412024

Артикул № 412031

Артикул № 412048

| Артикул № 411805 | Артикул № 411812 | Артикул № 411829 | Артикул № 411836 | Артикул № 411843 |
|------------------|------------------|------------------|------------------|------------------|
| Артикул № 411850 | Артикул № 411867 | Артикул № 411874 | Артикул № 411881 | Артикул № 411898 |

### АРТИКУЛЫ ЧАСТЬ 6

Артикул № 411904

Артикул № 411911

Артикул № 411928

Артикул № 411935

Артикул № 411942

Артикул № 411959

Артикул № 411966