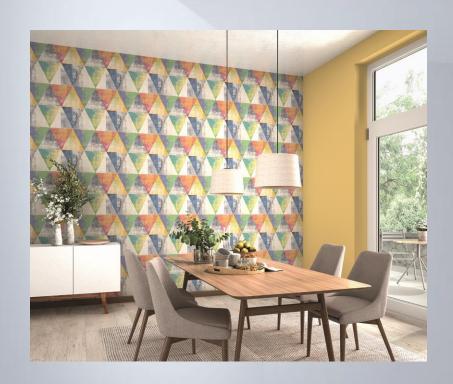

rasch taste modern Hyde Park

### Hyde Park

Прогулка на кухне или утренняя пробежка по коридору? С новой коллекцией от rasch Вы можете наслаждаться атмосферой прекрасного парка не выходя из дома. Высокие деревья предстают перед нами то в мягких естественных тонах, то в захватывающих оттенках серебристого и темно-серого. Художественный орнамент и живописные техники исполнения придают интерьеру индивидуальный шарм и пробуждают радость жизни. Пастельные тона красного, зеленого, синего, желтого, серого и бежевого излучают легкий винтажный флер, а многообразие комбинаций с однотонками позволяет создать неповторимый, индивидуальный интерьер.

Технические данные:

Коллекция на флизелине, 35 артикулов Размер рулона: 10,05 м x 0,53 м taste Kollektion /modern

#### ИНТЕРЬЕРЫ





#### ИНТЕРЬЕРЫ





#### ИНТЕРЬЕРЫ































#### АРТИКУЛЫ ЧАСТЬ 4

Артикул № 412000

Артикул № 412017

Артикул № 412024

Артикул № 412031

Артикул № 412048

| Артикул № 411805 | Артикул № 411812 | Артикул № 411829 | Артикул № 411836 | Артикул № 411843 |
|------------------|------------------|------------------|------------------|------------------|
| Артикул № 411850 | Артикул № 411867 | Артикул № 411874 | Артикул № 411881 | Артикул № 411898 |

### АРТИКУЛЫ ЧАСТЬ 6

Артикул № 411904

Артикул № 411911

Артикул № 411928

Артикул № 411935

Артикул № 411942

Артикул № 411959

Артикул № 411966